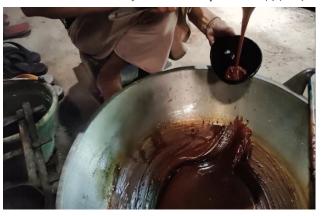

Some of the cultural potentials of the community are the skills to process palm sugar, reog dance, jaran braid, tambourine, and woven bamboo. This cultural potential needs to be strengthened so that it can exist and develop and generate income for the community. It is considering that currently many people work in factories and leave the village. At the same time, Branjang Village has commercial and cultural potential to be sold to stakeholders and tourists, both domestic and foreign.

2. Study of data

Next, we looked for several primary and secondary data sources from sub-districts and villages to clarify the survey results in the field.

3. Priority Scale

Next is to determine the potential in the village, especially culture. Branjang village has a culture of reog/jaran braid, the culture of the village community in weaving bamboo, and the existence of religious places that are believed to provide spirituality for the local community.