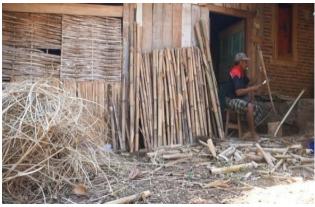

Branjang village has a lot of local potentials to develop into a village advantage. Among them is the potential of nature, human resources, and culture. Its natural potentials include waterfalls, hills, tea gardens, and clove gardens. Potential human resources such as the skills of residents in making weaving tools and processed palm sugar. Cultural potential includes the art of reog, jaran braid, and tambourine. Branjang village has many Islamic boarding schools and sunan/wali graves. So it is very well known by the religious community. High religiosity is the principal capital to develop the village into a religious community and prioritize the values of the Qur'an and Hadith. In addition, the community is also very obedient to Kyai and religious leaders so that the order of life goes well. People live in safety and peace.

Some of the cultural potentials of the community are the skills to process palm sugar, reog dance, jaran braid, tambourine, and woven bamboo. This cultural potential needs to be strengthened so that it can exist and develop and generate income for the community. It is considering that currently many people work in factories and leave the village. At the same time, Branjang Village has commercial and cultural potential to be sold to stakeholders and tourists, both domestic and foreign.

2. Study of data

Next, we looked for several primary and secondary data sources from sub-districts and villages to clarify the survey results in the field.

3. Priority Scale

Next is to determine the potential in the village, especially culture. Branjang village has a culture of reog/jaran braid, the culture of the village community in weaving bamboo, and the existence of religious places that are believed to provide spirituality for the local community.